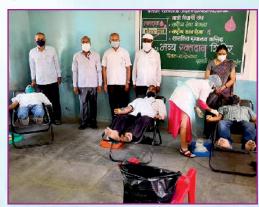

#### **Organ Donation:**

As per the directives of Hon'ble Chancellor, the Organ Donation Promotion and Awareness Week was observed from 13<sup>th</sup> to 20<sup>th</sup> August 2020 by SPPU along with its affiliated colleges & recognized institutions. The inaugural function of this initiative was held on 13<sup>th</sup> August 2020 at Raj Bhavan, Pune in the gracious presence of Hon'ble Governor and various authorities of SPPU.

It makes me feel proud that, during the unprecedented public health emergency due to the Covid-19 pandemic, students, teachers and NSS volunteers from the University and affiliated colleges did excellent work for the society and the needy people. They have tremendously contributed to the society by producing and distributing the face masks and hand sanitizers at no cost, distributing food to the needy people during the epidemic, organized blood donation camps, made awareness through social media and also adopted some families for heath survey etc.