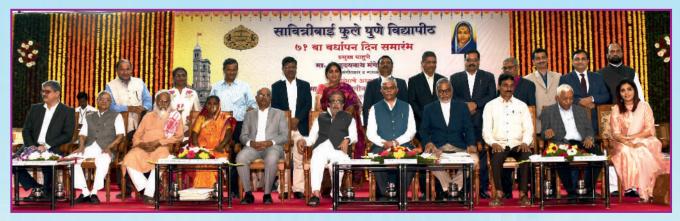

# सावित्रींबाई फुले पुणे विद्यापीठ ७१ वा वर्धापत दिन समारंभ – दि. १० फेब्रुवारी २०२०

वर्धापन दिनानिमित्त ज्येष्ठ संगीतकार व गायक मा. पंडीत हृदयनाथ मंगेशकर यांचा सत्कार करताना मा. कुलगुरू प्रा. डॉ. नितीन करमळकर समवेत प्र-कुलगुरू डॉ. एन. एस. उमराणी, माजी कुलगुरू डॉ. नरेंद्र जाधव, श्री. पोपटराव पवार व इतर मान्यवर

माजी कुलगुरू डॉ. नरेंद्र जाधव यांना जीवनसाधना गौरव पुरस्काराने सन्मानीत करताना ज्येष्ठ संगीतकार व गायक मा. पं. हृदयनाथ मंगेशकर

मा. श्रीमती मुक्ता बर्वे (अभिनेत्री) यांना युवागौरव पुरस्काराने सन्मानीत करताना ज्येष्ठ संगीतकार व गायक मा. पं. हृदयनाथ मंगेशकर

कै. प्राचार्य व्ही. के. जोग पुरस्काराने प्रा. अदित्य अभ्यंकर यांना सन्मानीत करताना ज्येष्ठ संगीतकार व गायक मा. पं. हृदयनाथ मंगेशकर, मा. कुलगुरू आणि मा. प्र-कुलगुरू

गुणवंत शिक्षकेतर गट – 'अ' विद्यापीठ अधिकारी पुरस्कारने डॉ. विकास पाटील, उपकुलसचिव यांना सन्मानीत करताना मा. कुलगुरू, मा. प्र–कुलगुरू, माजी कुलगुरू, डॉ. नरेंद्र जाधव, व्यवस्थापन परिषद सदस्य, मा. श्रीमती सुनेत्राताई पवार, डॉ. एम. जी. चासकर आणि डॉ. विलास उगले