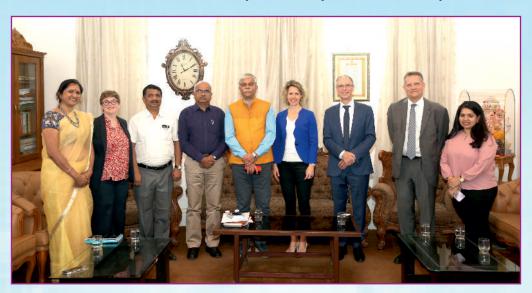

Visit of Dutch Ambassador Marten Van Den Berg to Savitribai Phule Pune University on 2nd March 2020

### e-Content Development & Innovation Learning Centre

Sonia Barbry Counsel General of France in India along with members of french consulate and Vice Chancellor, Dr. Nitin Karmalkar, Pro-Vice Chancellor, Dr. N. S. Umarani and Director IIL Dr. Apoorva Palkar at announcement of third knowledge summit at Savitribai Phule Pune university in 2021 by French embassy in India