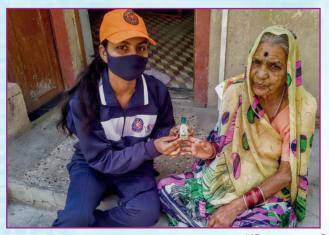

It makes me feel proud that, during the unprecedented public health emergency due to the Covid-19 pandemic, students, teachers and NSS volunteers from the University and affiliated colleges did excellent work for the society and the needy people. They have tremendously contributed to the society by producing and distributing the face masks and hand sanitizers at no cost, distributing food to the needy people during the epidemic, organized blood donation camps, made awareness through social media and also adopted some families for heath survey etc.

I would specifically like to mention here that, SPPU has worked very hard during the lockdown as per the guidelines of State as well as the Central Govt. During these unprecedented times, SPPU has done so many social oriented works through our students of National Service Scheme by training them to make sanitizer and masks.