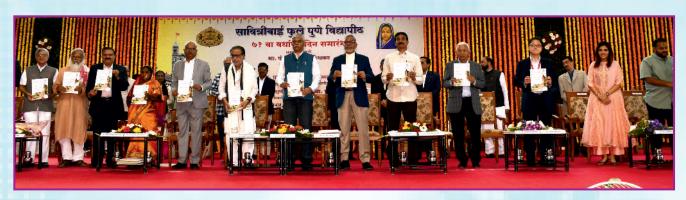

# ७१ वा वर्धापत दिन समारंभ, दि. १० फेब्रुवारी २०२०

जीवनसाधना गौरव पुरस्कार प्राप्त मान्यवर व इतर पदाधिकारी

सावित्रीबाई फुले पुणे विद्यापीठ वर्धापन दिन विशेषांक प्रकाशन करताना मान्यवर