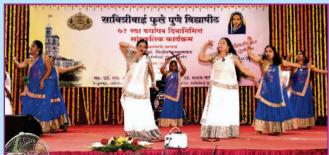

#### Foundation Day:

SPPU celebrated its 71<sup>st</sup> Foundation Day on 10<sup>th</sup> February 2020 with great zeal. On this occasion, we felicitated Hon'ble Dr. Vinod Shah, Hon'ble Shri. Girish Prabhune, Hon'ble Shri. Popatrao Pawar, Hon'ble Smt. Rahibai Popare, Hon'ble Dr. Narendra Jadhav and Hon'ble Adv. S. K. Jain with "Jeevan - Sadhana Gaurav Puraskar" at the auspicious hands of Hon'ble Chief Guest Pandit Hridaynath Mangeshkar, Senior composer and singer. On this eve, we further felicitated Kedar Jadhav, Mukta Barve and Dharmakirti Sumant with "Yuva Gaurav Puraskar" and I am glad to state that, they are the first nominees of this newly initiated award by SPPU. We also felicitated best Colleges, Institutions, Principals, Teaching and Non Teaching staff for their outstanding performance throughout the year.