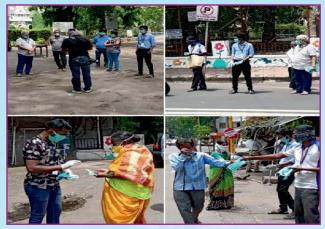

It makes me feel proud that, during the unprecedented public health emergency due to the Covid-19 pandemic, students, teachers and NSS volunteers from the University and affiliated colleges did excellent work for the society and the needy people. They have tremendously contributed to the society by producing and distributing the face masks and hand sanitizers at no cost, distributing food to the needy people during the epidemic, organized blood donation camps, made awareness through social media and also adopted some families for heath survey etc.

I would specifically like to mention here that, SPPU has worked very hard during the lockdown as per the guidelines of State as well as the Central Govt. During these unprecedented times, SPPU has done so many social oriented works through our students of National Service Scheme by training them to make sanitizer and masks.

#### **Organ Donation:**

As per the directives of Hon'ble Chancellor, the Organ Donation Promotion and Awareness Week was observed from 13<sup>th</sup> to 20<sup>th</sup> August 2020 by SPPU along with its affiliated colleges & recognized institutions. The inaugural function of this initiative was held on 13<sup>th</sup> August 2020 at Raj Bhavan, Pune in the gracious presence of Hon'ble Governor and various authorities of SPPU.