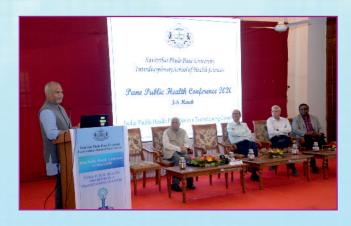

# 'Pune Public Health Conference 2020' $5^{th}$ - $6^{th}$ March, 2020

On this occassion, Professor Dr. Bhushan Patvardhan, Vice-Chairman, UGC, New Dehli Spoke about role of Public Health Education in the transition time. Group photo with all participants.