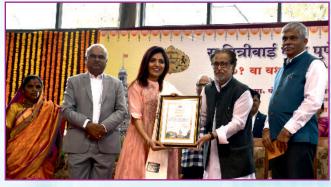

#### Foundation Day:

SPPU celebrated its 71<sup>st</sup> Foundation Day on 10<sup>th</sup> February 2020 with great zeal. On this occasion, we felicitated Hon'ble Dr. Vinod Shah, Hon'ble Shri. Girish Prabhune, Hon'ble Shri. Popatrao Pawar, Hon'ble Smt. Rahibai Popare, Hon'ble Dr. Narendra Jadhav and Hon'ble Adv. S. K. Jain with "Jeevan - Sadhana Gaurav Puraskar" at the auspicious hands of Hon'ble Chief Guest Pandit Hridaynath Mangeshkar, Senior composer and singer. On this eve, we further felicitated Kedar Jadhav, Mukta Barve and Dharmakirti Sumant with "Yuva Gaurav Puraskar" and I am glad to state that, they are the first nominees of this newly initiated award by SPPU. We also felicitated best Colleges, Institutions, Principals, Teaching and Non Teaching staff for their outstanding performance throughout the year.