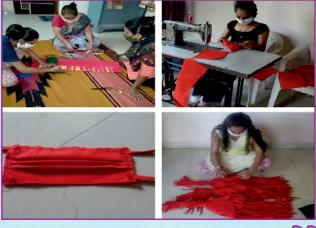

### राष्ट्रीय सेवा योजना व विद्यार्थी विकास मंडळ आयोजित कोरोना आपनी कालावधीमध्ये केलेली कामे

मास्क निर्मिती व वितरण

७५,३५१ विद्यार्थी स्वयंसेवकांच्या माध्यमातून फेटा, शाल आणि इतर कापडाचे स्वतः विद्यार्थ्यांनी ३१,११,४३० मास्क तयार करून त्याचे वितरण केले.

It makes me feel proud that, during the unprecedented public health emergency due to the Covid-19 pandemic, students, teachers and NSS volunteers from the University and affiliated colleges did excellent work for the society and the needy people. They have tremendously contributed to the society by producing and distributing the face masks and hand sanitizers at no cost, distributing food to the needy people during the epidemic, organized blood donation camps, made awareness through social media and also adopted some families for heath survey etc.