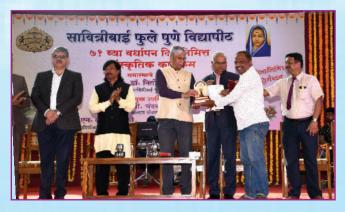

कै. प्राचार्य व्ही. के. जोग पुरस्काराने प्रा. अदित्य अभ्यंकर यांना सन्मानीत करताना ज्येष्ठ संगीतकार व गायक मा. पं. हृदयनाथ मंगेशकर, मा. कुलगुरू आणि मा. प्र-कुलगुरू

गुणवंत शिक्षकेतर गट – 'अ' विद्यापीठ अधिकारी पुरस्कारने डॉ. विकास पाटील, उपकुलसचिव यांना सन्मानीत करताना मा. कुलगुरू, मा. प्र–कुलगुरू, माजी कुलगुरू, डॉ. नरेंद्र जाधव, व्यवस्थापन परिषद सदस्य, मा. श्रीमती सुनेत्राताई पवार, डॉ. एम. जी. चासकर आणि डॉ. विलास उगले

# ७१ वा वर्धापत दिन समारंभ, दि. १० फेब्रुवारी २०२०

जीवनसाधना गौरव पुरस्कार प्राप्त मान्यवर व इतर पदाधिकारी

सावित्रीबाई फुले पुणे विद्यापीठ वर्धापन दिन विशेषांक प्रकाशन करताना मान्यवर