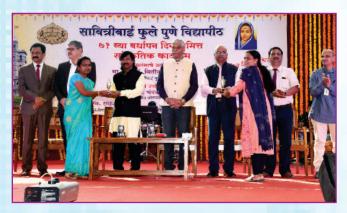

# सावित्रींबाई फुले पुणे विद्यापीठ ७१ वा वर्धापत दिन समारंभ – दि. १० फेब्रुवारी २०२०

वर्धापन दिनानिमित्त ज्येष्ठ संगीतकार व गायक मा. पंडीत हृदयनाथ मंगेशकर यांचा सत्कार करताना मा. कुलगुरू प्रा. डॉ. नितीन करमळकर समवेत प्र-कुलगुरू डॉ. एन. एस. उमराणी, माजी कुलगुरू डॉ. नरेंद्र जाधव, श्री. पोपटराव पवार व इतर मान्यवर

माजी कुलगुरू डॉ. नरेंद्र जाधव यांना जीवनसाधना गौरव पुरस्काराने सन्मानीत करताना ज्येष्ठ संगीतकार व गायक मा. पं. हृदयनाथ मंगेशकर

मा. श्रीमती मुक्ता बर्वे (अभिनेत्री) यांना युवागौरव पुरस्काराने सन्मानीत करताना ज्येष्ठ संगीतकार व गायक मा. पं. हृदयनाथ मंगेशकर

कै. प्राचार्य व्ही. के. जोग पुरस्काराने प्रा. अदित्य अभ्यंकर यांना सन्मानीत करताना ज्येष्ठ संगीतकार व गायक मा. पं. हृदयनाथ मंगेशकर, मा. कुलगुरू आणि मा. प्र-कुलगुरू

गुणवंत शिक्षकेतर गट – 'अ' विद्यापीठ अधिकारी पुरस्कारने डॉ. विकास पाटील, उपकुलसचिव यांना सन्मानीत करताना मा. कुलगुरू, मा. प्र–कुलगुरू, माजी कुलगुरू, डॉ. नरेंद्र जाधव, व्यवस्थापन परिषद सदस्य, मा. श्रीमती सुनेत्राताई पवार, डॉ. एम. जी. चासकर आणि डॉ. विलास उगले