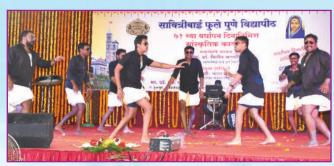

#### Foundation Day:

SPPU celebrated its 71<sup>st</sup> Foundation Day on 10<sup>th</sup> February 2020 with great zeal. On this occasion, we felicitated Hon'ble Dr. Vinod Shah, Hon'ble Shri. Girish Prabhune, Hon'ble Shri. Popatrao Pawar, Hon'ble Smt. Rahibai Popare, Hon'ble Dr. Narendra Jadhav and Hon'ble Adv. S. K. Jain with "Jeevan - Sadhana Gaurav Puraskar" at the auspicious hands of Hon'ble Chief Guest Pandit Hridaynath Mangeshkar, Senior composer and singer. On this eve, we further felicitated Kedar Jadhav, Mukta Barve and Dharmakirti Sumant with "Yuva Gaurav Puraskar" and I am glad to state that, they are the first nominees of this newly initiated award by SPPU. We also felicitated best Colleges, Institutions, Principals, Teaching and Non Teaching staff for their outstanding performance throughout the year.