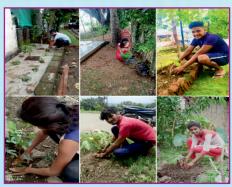

#### WARI:

I am happy to share that, the university did not break its tradition of organizing the Wari and planting trees to make our planet pollution free. This year, even during the unprecedented situation of Covid 19, National Service Scheme and the Board of Student Development of SPPU have planted more than one lac twenty four thousand fruit trees under the Virtual Wari initiative.