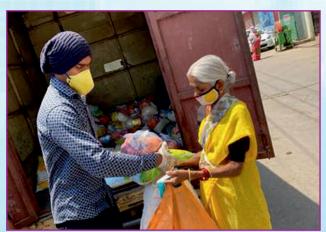

It makes me feel proud that, during the unprecedented public health emergency due to the Covid-19 pandemic, students, teachers and NSS volunteers from the University and affiliated colleges did excellent work for the society and the needy people. They have tremendously contributed to the society by producing and distributing the face masks and hand sanitizers at no cost, distributing food to the needy people during the epidemic, organized blood donation camps, made awareness through social media and also adopted some families for heath survey etc.

I would specifically like to mention here that, SPPU has worked very hard during the lockdown as per the guidelines of State as well as the Central Govt. During these unprecedented times, SPPU has done so many social oriented works through our students of National Service Scheme by training them to make sanitizer and masks.