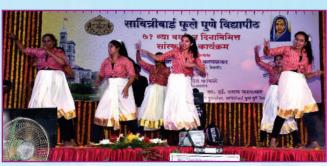

#### Foundation Day:

SPPU celebrated its 71<sup>st</sup> Foundation Day on 10<sup>th</sup> February 2020 with great zeal. On this occasion, we felicitated Hon'ble Dr. Vinod Shah, Hon'ble Shri. Girish Prabhune, Hon'ble Shri. Popatrao Pawar, Hon'ble Smt. Rahibai Popare, Hon'ble Dr. Narendra Jadhav and Hon'ble Adv. S. K. Jain with "Jeevan - Sadhana Gaurav Puraskar" at the auspicious hands of Hon'ble Chief Guest Pandit Hridaynath Mangeshkar, Senior composer and singer. On this eve, we further felicitated Kedar Jadhav, Mukta Barve and Dharmakirti Sumant with "Yuva Gaurav Puraskar" and I am glad to state that, they are the first nominees of this newly initiated award by SPPU. We also felicitated best Colleges, Institutions, Principals, Teaching and Non Teaching staff for their outstanding performance throughout the year.