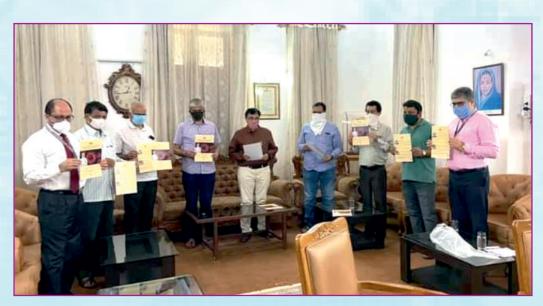

## सावित्रीबाई फुले पुणे विद्यापीठः परीक्षा मुद्रण कक्ष

विद्यापीठाच्या परीक्षा व मूल्यमापन मंडळाअंतर्गत परीक्षा मुद्रण कक्षाचे उद्घाटन करताना मा. कुलगुरू प्रा. डॉ. नितीन करमळकर यांच्या शुभहस्ते शुक्रवार दि. २१.०८.२०२० रोजी करण्यात आले. समवेत मा. प्र–कुलगुरू प्रा. डॉ. एन. एस. उमराणी, मा. कुलसचिव डॉ. प्रफुल्ल पवार, परीक्षा व मूल्यमापन मंडळाचे संचालक श्री. महेश काकडे, वित्त व लेखाधिकारी सीए. अतुल पाटणकर व विशेष कार्याधिकारी (परीक्षा मुद्रण कक्ष) डॉ. दत्तात्रय कुटे हे उपस्थित होते.