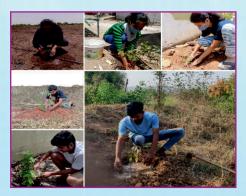

#### WARI:

I am happy to share that, the university did not break its tradition of organizing the Wari and planting trees to make our planet pollution free. This year, even during the unprecedented situation of Covid 19, National Service Scheme and the Board of Student Development of SPPU have planted more than one lac twenty four thousand fruit trees under the Virtual Wari initiative.