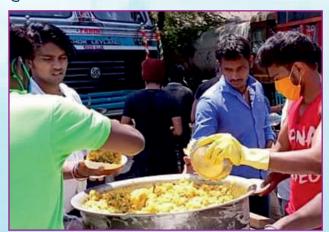

### राष्ट्रीय सेवा योजना व विद्यार्थी विकास मंडळ आयोजित कोरोना आपनी कालावधीमध्ये केलेली कामे

मास्क निर्मिती व वितरण

७५,३५१ विद्यार्थी स्वयंसेवकांच्या माध्यमातून फेटा, शाल आणि इतर कापडाचे स्वतः विद्यार्थ्यांनी ३१,११,४३० मास्क तयार करून त्याचे वितरण केले.

सॅनिटायझर निर्मिती व वाटप

विद्यापीठाकडून सॅनिटायझर निमिर्ती बाबत प्रशिक्षण देण्यात आले. प्रशिक्षीत विद्यार्थ्यांनी ८,६४५ लिटर सॅनिटायझर तयार करून त्याचे निशुःल्क वाटप केले.

अन्नधान्य वाटप

कोरोना आपत्तीच्या काळात रासेयो स्वयंसेवक व महाविद्यालयांनी गरजू व्यक्तींकरिता भोजनव्यवस्था तसेच अत्यावश्यक घरगुती वस्तुंचे वाटप केले.

याबरोबर महाविद्यालये, कार्यक्रम अधिकारी व स्वयंसेवक यांनी ५,६७,९६० कुटुंबांचे आरोग्य सर्वेक्षण करून या कुटुंबांपर्यंत आरोग्य सेतू ॲप पोहोचवण्याचे व सदर ॲप वापराबाबत जनजागृतीचे काम केले. यासह स्वयंसेवक व प्राध्यापकांनी पोलीस मित्र म्हणून पोलीस प्रशासनास मदत केली.