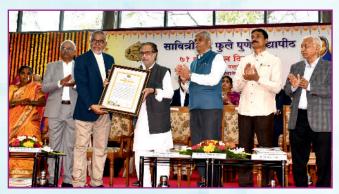

# सावित्रीवाई फुले पुणे विद्यापीठ

११७ वा पदवीप्रदान समारंभ, दि. १० सप्टेंबर २०२०

सन्माननीय श्री. भगत सिंह कोश्यारी कूलपती, शावित्रीबाई फूले पूणे विद्यापीठ आणि याज्यपाल, महायाष्ट्र याज्य

मा. डॉ. नौशाद डी. फोर्ब्स मा. डॉ. नितीन करमळकर अह-अध्यक्ष, फोर्ब्स मार्शन प्रा. नि., पुणे

कुलगुक्न, सावित्रीबाई फूले पुणे विद्यापीठ

मा. डॉ. एन. एस. उमराणी प्र-कुलगुक्न, सावित्रीबाई फूले पूणे विद्यापीठ

मा. डॉ. प्रफुल्ल पवार कुलशचिव

मा. श्री. महेश काकडे शंचालक, परीक्षा व मूल्यमापन मंडळ

मा. सीए अतुल पाटणकर वित्त व लेखाधिकाशी

आजचा पदवीप्रदान समारंभ वेगळ्या अर्थाने ऐतिहासिक आहे, कारण हा ऑनलाईन पद्धतीने संपन्न होत आहे. समारंभाच्या अध्यक्षस्थानी सन्माननीय श्री. भगत सिंह कोश्यारी, कुलपती, सावित्रीबाई फुले पुणे विद्यापीठ हे आभासी पद्धतीने उपस्थित राहणार आहेत. तसेच प्रमुख अतिथी मा. डॉ. नौशाद डी. फोर्ब्स, सह-अध्यक्ष, फोर्ब्स मार्शल प्रा. लि., पुणे हे सुद्धा आभासी पद्धतीने उपस्थित असणार आहेत. या दोन्हीही मान्यवरांचे विचार स्नातकांना आणि आपणा सर्वांना नक्कीच प्रेरणादायी असणार आहेत.

आजच्या पदवीप्रदान समारंभास सन्माननीय श्री. भगत सिंह कोश्यारी, कुलपती, सावित्रीबाई फुले पुणे विद्यापीठ हे अध्यक्ष म्हणून मुंबई येथून आभासी पद्धतीने ऑनलाईन मार्गदर्शन करणार आहेत, तर मा. नौशाद डी. फोर्ब्स, सह-अध्यक्ष, फोर्ब्स मार्शल प्रा. लि., पुणे हे आभासी पद्धतीने दीक्षांत भाषण करणार आहेत.

### मा. श्री. भगत सिंह कोश्यारी

कुलपती, सावित्रीबाई फुले पुणे विद्यापीठ आणि राज्यपाल, महाराष्ट्र राज्य हे या समारंभाचे अध्यक्षपद भूषविणार आहेत.

### मा. डॉ. नौशाद डी. फोर्ब्स

सह-अध्यक्ष, फोर्ब्स मार्शल प्रा. लि., पुणे ह्या प्रमुख अतिथी या नात्याने स्नातकांना उद्देशून दीक्षान्त भाषण करतील.

या प्रसंगी आपण आवर्जून उपस्थित राहावे, अशी आग्रहाची विनंती मा. कुलगुरू प्रा. डॉ. नितीन करमळकर, मा. प्र-कुलगुरू डॉ. एन. एस. उमराणी, व्यवस्थापन परिषद, विद्या परिषद व अधिसभा सदस्य आपणास करीत आहेत.