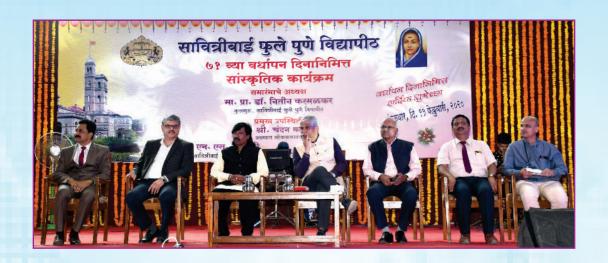

# सावित्रींबाई फुले पुणे विद्यापीठ ७१ वा वर्धापत दिन समारंभ – दि. १० फेब्रुवारी २०२०

वर्धापन दिनानिमित्त ज्येष्ठ संगीतकार व गायक मा. पंडीत हृदयनाथ मंगेशकर यांचा सत्कार करताना मा. कुलगुरू प्रा. डॉ. नितीन करमळकर समवेत प्र-कुलगुरू डॉ. एन. एस. उमराणी, माजी कुलगुरू डॉ. नरेंद्र जाधव, श्री. पोपटराव पवार व इतर मान्यवर

माजी कुलगुरू डॉ. नरेंद्र जाधव यांना जीवनसाधना गौरव पुरस्काराने सन्मानीत करताना ज्येष्ठ संगीतकार व गायक मा. पं. हृदयनाथ मंगेशकर

मा. श्रीमती मुक्ता बर्वे (अभिनेत्री) यांना युवागौरव पुरस्काराने सन्मानीत करताना ज्येष्ठ संगीतकार व गायक मा. पं. हृदयनाथ मंगेशकर

कै. प्राचार्य व्ही. के. जोग पुरस्काराने प्रा. अदित्य अभ्यंकर यांना सन्मानीत करताना ज्येष्ठ संगीतकार व गायक मा. पं. हृदयनाथ मंगेशकर, मा. कुलगुरू आणि मा. प्र-कुलगुरू

गुणवंत शिक्षकेतर गट – 'अ' विद्यापीठ अधिकारी पुरस्कारने डॉ. विकास पाटील, उपकुलसचिव यांना सन्मानीत करताना मा. कुलगुरू, मा. प्र–कुलगुरू, माजी कुलगुरू, डॉ. नरेंद्र जाधव, व्यवस्थापन परिषद सदस्य, मा. श्रीमती सुनेत्राताई पवार, डॉ. एम. जी. चासकर आणि डॉ. विलास उगले

# ७१ वा वर्धापत दिन समारंभ, दि. १० फेब्रुवारी २०२०

जीवनसाधना गौरव पुरस्कार प्राप्त मान्यवर व इतर पदाधिकारी

सावित्रीबाई फुले पुणे विद्यापीठ वर्धापन दिन विशेषांक प्रकाशन करताना मान्यवर