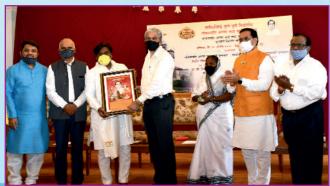

# सावित्रींबाई फुले पुणे विद्यापीठ ७१ वा वर्धापत दिन समारंभ – दि. १० फेब्रुवारी २०२०

वर्धापन दिनानिमित्त ज्येष्ठ संगीतकार व गायक मा. पंडीत हृदयनाथ मंगेशकर यांचा सत्कार करताना मा. कुलगुरू प्रा. डॉ. नितीन करमळकर समवेत प्र-कुलगुरू डॉ. एन. एस. उमराणी, माजी कुलगुरू डॉ. नरेंद्र जाधव, श्री. पोपटराव पवार व इतर मान्यवर

माजी कुलगुरू डॉ. नरेंद्र जाधव यांना जीवनसाधना गौरव पुरस्काराने सन्मानीत करताना ज्येष्ठ संगीतकार व गायक मा. पं. हृदयनाथ मंगेशकर

मा. श्रीमती मुक्ता बर्वे (अभिनेत्री) यांना युवागौरव पुरस्काराने सन्मानीत करताना ज्येष्ठ संगीतकार व गायक मा. पं. हृदयनाथ मंगेशकर

कै. प्राचार्य व्ही. के. जोग पुरस्काराने प्रा. अदित्य अभ्यंकर यांना सन्मानीत करताना ज्येष्ठ संगीतकार व गायक मा. पं. हृदयनाथ मंगेशकर, मा. कुलगुरू आणि मा. प्र-कुलगुरू

गुणवंत शिक्षकेतर गट – 'अ' विद्यापीठ अधिकारी पुरस्कारने डॉ. विकास पाटील, उपकुलसचिव यांना सन्मानीत करताना मा. कुलगुरू, मा. प्र–कुलगुरू, माजी कुलगुरू, डॉ. नरेंद्र जाधव, व्यवस्थापन परिषद सदस्य, मा. श्रीमती सुनेत्राताई पवार, डॉ. एम. जी. चासकर आणि डॉ. विलास उगले