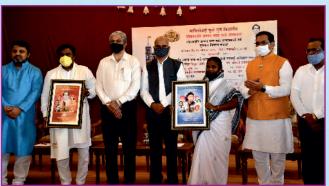

# सावित्रींबाई फुले पुणे विद्यापीठ ७१ वा वर्धापत दिन समारंभ – दि. १० फेब्रुवारी २०२०

वर्धापन दिनानिमित्त ज्येष्ठ संगीतकार व गायक मा. पंडीत हृदयनाथ मंगेशकर यांचा सत्कार करताना मा. कुलगुरू प्रा. डॉ. नितीन करमळकर समवेत प्र-कुलगुरू डॉ. एन. एस. उमराणी, माजी कुलगुरू डॉ. नरेंद्र जाधव, श्री. पोपटराव पवार व इतर मान्यवर

माजी कुलगुरू डॉ. नरेंद्र जाधव यांना जीवनसाधना गौरव पुरस्काराने सन्मानीत करताना ज्येष्ठ संगीतकार व गायक मा. पं. हृदयनाथ मंगेशकर

मा. श्रीमती मुक्ता बर्वे (अभिनेत्री) यांना युवागौरव पुरस्काराने सन्मानीत करताना ज्येष्ठ संगीतकार व गायक मा. पं. हृदयनाथ मंगेशकर

कै. प्राचार्य व्ही. के. जोग पुरस्काराने प्रा. अदित्य अभ्यंकर यांना सन्मानीत करताना ज्येष्ठ संगीतकार व गायक मा. पं. हृदयनाथ मंगेशकर, मा. कुलगुरू आणि मा. प्र-कुलगुरू

गुणवंत शिक्षकेतर गट – 'अ' विद्यापीठ अधिकारी पुरस्कारने डॉ. विकास पाटील, उपकुलसचिव यांना सन्मानीत करताना मा. कुलगुरू, मा. प्र–कुलगुरू, माजी कुलगुरू, डॉ. नरेंद्र जाधव, व्यवस्थापन परिषद सदस्य, मा. श्रीमती सुनेत्राताई पवार, डॉ. एम. जी. चासकर आणि डॉ. विलास उगले

# ७१ वा वर्धापत दिन समारंभ, दि. १० फेब्रुवारी २०२०

जीवनसाधना गौरव पुरस्कार प्राप्त मान्यवर व इतर पदाधिकारी

सावित्रीबाई फुले पुणे विद्यापीठ वर्धापन दिन विशेषांक प्रकाशन करताना मान्यवर