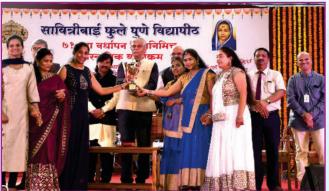

# सावित्रींबाई फुले पुणे विद्यापीठ ७१ वा वर्धापत दिन समारंभ – दि. १० फेब्रुवारी २०२०

वर्धापन दिनानिमित्त ज्येष्ठ संगीतकार व गायक मा. पंडीत हृदयनाथ मंगेशकर यांचा सत्कार करताना मा. कुलगुरू प्रा. डॉ. नितीन करमळकर समवेत प्र-कुलगुरू डॉ. एन. एस. उमराणी, माजी कुलगुरू डॉ. नरेंद्र जाधव, श्री. पोपटराव पवार व इतर मान्यवर

माजी कुलगुरू डॉ. नरेंद्र जाधव यांना जीवनसाधना गौरव पुरस्काराने सन्मानीत करताना ज्येष्ठ संगीतकार व गायक मा. पं. हृदयनाथ मंगेशकर

मा. श्रीमती मुक्ता बर्वे (अभिनेत्री) यांना युवागौरव पुरस्काराने सन्मानीत करताना ज्येष्ठ संगीतकार व गायक मा. पं. हृदयनाथ मंगेशकर