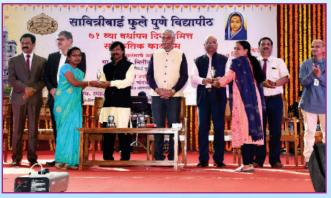

कै. प्राचार्य व्ही. के. जोग पुरस्काराने प्रा. अदित्य अभ्यंकर यांना सन्मानीत करताना ज्येष्ठ संगीतकार व गायक मा. पं. हृदयनाथ मंगेशकर, मा. कुलगुरू आणि मा. प्र-कुलगुरू

गुणवंत शिक्षकेतर गट – 'अ' विद्यापीठ अधिकारी पुरस्कारने डॉ. विकास पाटील, उपकुलसचिव यांना सन्मानीत करताना मा. कुलगुरू, मा. प्र–कुलगुरू, माजी कुलगुरू, डॉ. नरेंद्र जाधव, व्यवस्थापन परिषद सदस्य, मा. श्रीमती सुनेत्राताई पवार, डॉ. एम. जी. चासकर आणि डॉ. विलास उगले

# ७१ वा वर्धापत दिन समारंभ, दि. १० फेब्रुवारी २०२०

जीवनसाधना गौरव पुरस्कार प्राप्त मान्यवर व इतर पदाधिकारी

सावित्रीबाई फुले पुणे विद्यापीठ वर्धापन दिन विशेषांक प्रकाशन करताना मान्यवर