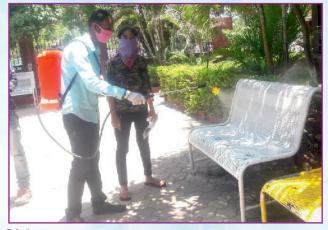

It makes me feel proud that, during the unprecedented public health emergency due to the Covid-19 pandemic, students, teachers and NSS volunteers from the University and affiliated colleges did excellent work for the society and the needy people. They have tremendously contributed to the society by producing and distributing the face masks and hand sanitizers at no cost, distributing food to the needy people during the epidemic, organized blood donation camps, made awareness through social media and also adopted some families for heath survey etc.

I would specifically like to mention here that, SPPU has worked very hard during the lockdown as per the guidelines of State as well as the Central Govt. During these unprecedented times, SPPU has done so many social oriented works through our students of National Service Scheme by training them to make sanitizer and masks.